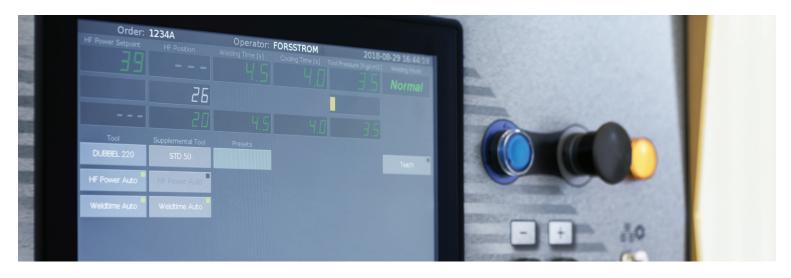

#### **Operating system and Software**

Operating system

The operating system is developed by Forsstrom programmers and sales representatives with experience in the field. It is a system developed for welders by welders. The computer features a 12" touch screen.

> Material positioning Band holder

Magnet system Vacuum system

Laser lines

Software

Forsstrom iQ is designed to monitor and analyze users' HF/RF welding department. Powerful reporting tools allow quick identification of weak points and bottlenecks resulting in optimal usage of production capacities.

#### Extras

**Computer and Software** Data transfer program Travel programs Control programs