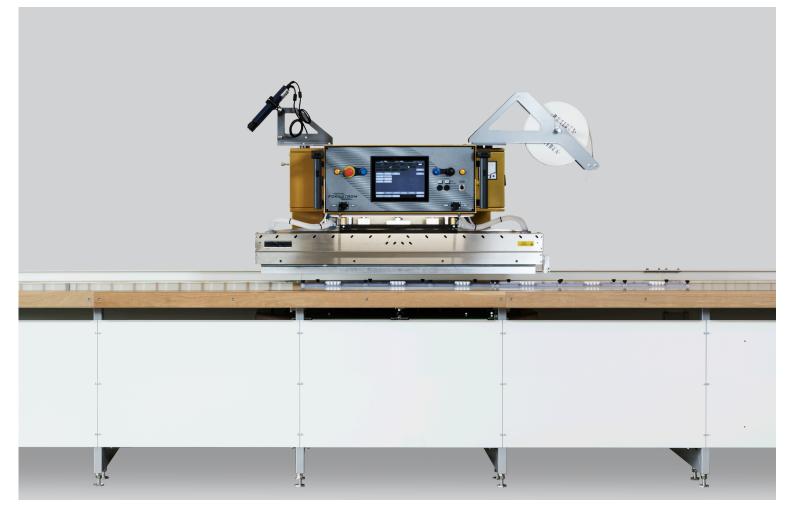

# **TD** 200

**Power** 5 kW

Max weld surface 200 cm<sup>2</sup>

Max weldable electrode width 200 mm

Free space behind electrode 520 mm

Daylight (with 45 mm tall electrode) 80 mm

Power requirement - max/hour 2.9 kW/h

### 300

**Power** 8 kW

Max weld surface 300 cm<sup>2</sup>

Max weldable electrode width 200 mm

Free space behind electrode 520 mm

Daylight (with 45 mm tall electrode) 80 mm

Power requirement - max/hour 5.5 kW/h

#### 400

Power 10 kW

Max weld surface 400 cm<sup>2</sup>

Max weldable electrode width 200 mm

Free space behind electrode 520 mm

Daylight (with 45 mm tall electrode) 80 mm

Power requirement - max/hour 5.8 kW/h

#### 500

Power 12 kW

Max weld surface 500 cm<sup>2</sup>

Max weldable electrode width 200 mm

Free space behind electrode 520 mm

Daylight (with 45 mm tall electrode) 80 mm

Power requirement - max/hour 6.2 kW/h

#### Dimensions

Front

Welding tools Electrodes Impulse welding unit Tube-closing tools Supplementary tool **Other** Cooling Welding table

forsstrom.com/machine/td-200-500