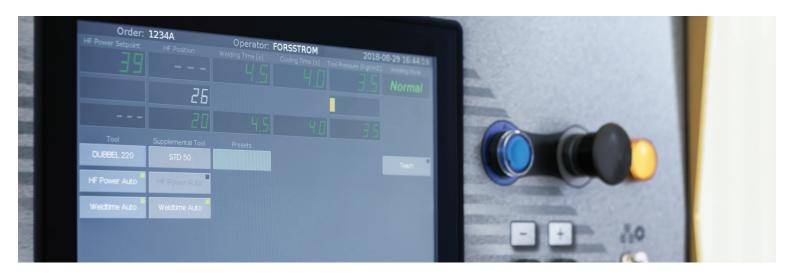

#### **Operating system and Software**

Operating system

The operating system is developed by Forsstrom programmers and sales representatives with experience in the field. It is a system developed for welders by welders. The computer features a 12" touch screen. Software