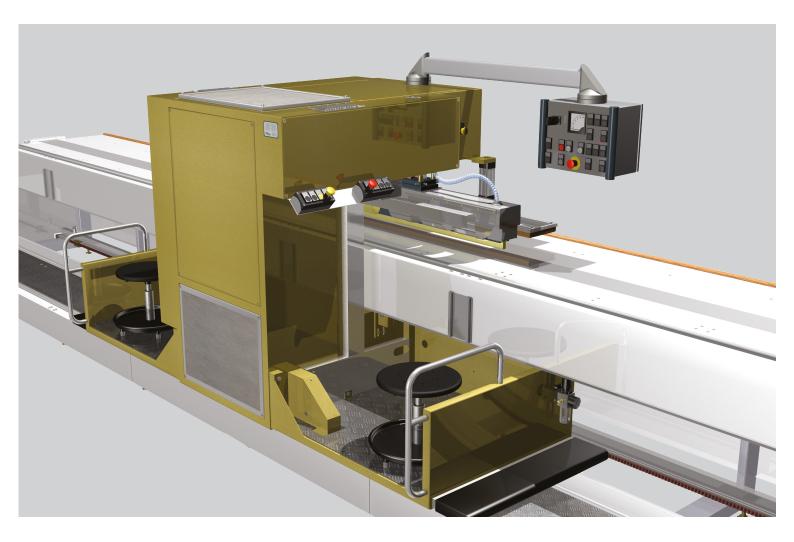

# TDP

200

Power 5 kW

Max weld surface 200 cm<sup>2</sup>

Max weldable electrode width 200 mm

Free space behind electrode 520 mm

Daylight (with 45 mm tall electrode) 80 mm

Power requirement - max/hour 2.9 kW/h

## 300

**Power** 8 kW

Max weld surface 300 cm<sup>2</sup>

Max weldable electrode width 200 mm

Free space behind electrode 520 mm

Daylight (with 45 mm tall electrode) 80 mm

Power requirement - max/hour 5.5 kW/h

#### 400

Power 10 kW

Max weld surface 400 cm<sup>2</sup>

Max weldable electrode width 200 mm

Free space behind electrode 520 mm

Daylight (with 45 mm tall electrode) 80 mm

Power requirement - max/hour 5.8 kW/h

#### 500

Power 12 kW

Max weld surface 500 cm<sup>2</sup>

Max weldable electrode width 200 mm

Free space behind electrode 520 mm

Daylight (with 45 mm tall electrode) 80 mm

Power requirement - max/hour 6.2 kW/h

#### **Operating system and Software**

Operating system

The operating system is developed by Forsstrom programmers and sales representatives with experience in the field. It is a system developed for welders by welders. The computer features a 12" touch screen. Software

Welding tools

Impulse welding unit Tube-closing tools

Supplementary tool

Electrodes

Forsstrom iQ is designed to monitor and analyze users' HF/RF welding department. Powerful reporting tools allow quick identification of weak points and bottlenecks resulting in optimal usage of production capacities.