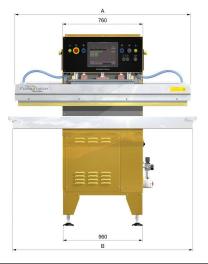

## Dimensions

Front

Welding tools Electrodes Impulse welding unit Tube-closing tools Supplementary tool

Side

Other Cooling Welding table

forsstrom.com/machine/tx-200-500