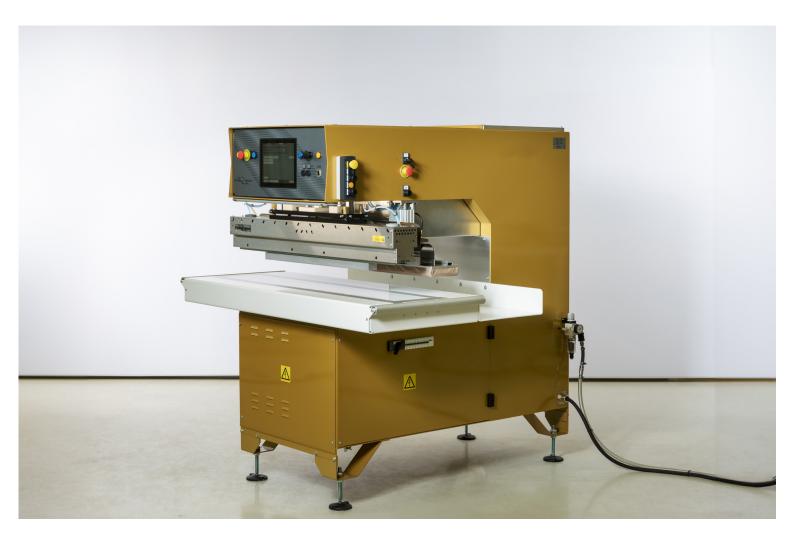

#### Forsstrom

# **TX** 200

**Power** 5 kW

Max weld surface 200 cm<sup>2</sup>

Max weldable electrode width 200 mm

Free space behind electrode 750 mm

Daylight (with 45 mm tall electrode) 75 mm

Power requirement - max/hour 2.9 kW/h

# 300

**Power** 8 kW

Max weld surface 300 cm<sup>2</sup>

Max weldable electrode width 200 mm

Free space behind electrode 750 mm

Daylight (with 45 mm tall electrode) 75 mm

Power requirement - max/hour 5.5 kW/h

## 400

Power 10 kW

Max weld surface 400 cm<sup>2</sup>

Max weldable electrode width 200 mm

Free space behind electrode 750 mm

Daylight (with 45 mm tall electrode) 75 mm

Power requirement - max/hour 5.8 kW/h

# 500

Power 12 kW

Max weld surface 500 cm<sup>2</sup>

Max weldable electrode width 200 mm

Free space behind electrode 750 mm

Daylight (with 45 mm tall electrode) 75 mm

Power requirement - max/hour 6.2 kW/h

Main fuse - type D 32 A