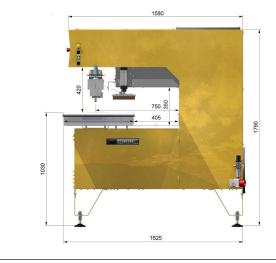

## Dimensions

Front

Welding tools Electrodes Impulse welding unit Tube-closing tools Supplementary tool

Side

Other Cooling Welding table

forsstrom.com/machine/tx-200-500