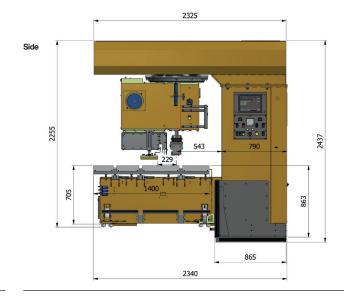

# TG-90

| 300                 | 400                 | 500                 | 650                 | 800                 | 1000                 |
|---------------------|---------------------|---------------------|---------------------|---------------------|----------------------|
| Power               | Power               | Power               | Power               | Power               | Power                |
| 8 kW                | 10 kW               | 12 kW               | 16 kW               | 20 kW               | 25 kW                |
| Max weld surface     |
| 300 cm <sup>2</sup> | 400 cm <sup>2</sup> | 500 cm <sup>2</sup> | 650 cm <sup>2</sup> | 800 cm <sup>2</sup> | 1000 cm <sup>2</sup> |
| Max electrode width  |
| 600 mm               |
| Daylight            | Daylight            | Daylight            | Daylight            | Daylight            | Daylight             |
| 80 mm                |
| Power requirement    |
| 5.5 kW/h            | 5.8 kW/h            | 6.2 kW/h            | 6.9 kW/h            | 7.6 kW/h            | 9.2 kW/h             |
| Main fuse - type D   |
| 32 A                | 32 A                | 32 A                | 63 A                | 63 A                | 63 A                 |
| Working frequency    |
| 27.12 MHz            |