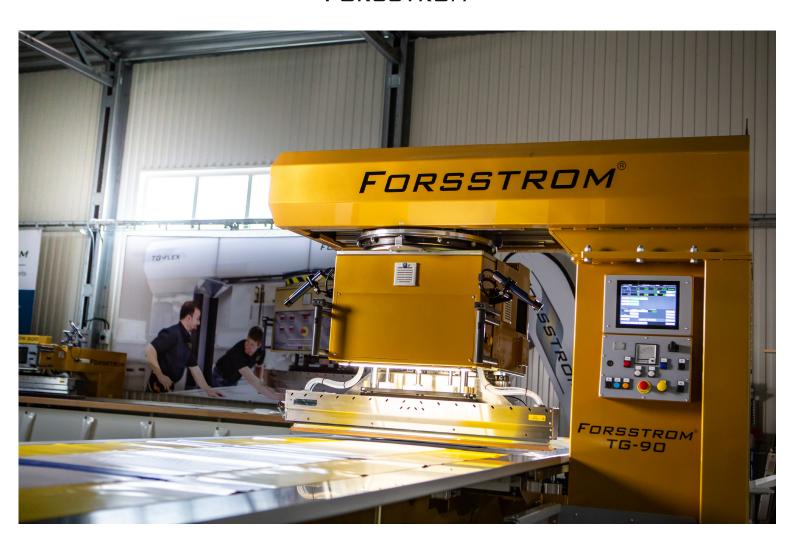

## FORSSTROM

# TG-90

| 300                 | 400                 | 500                 | 650                 | 800                 | 1000                 |
|---------------------|---------------------|---------------------|---------------------|---------------------|----------------------|
| Power               | Power               | Power               | Power               | Power               | Power                |
| 8 kW                | 10 kW               | 12 kW               | 16 kW               | 20 kW               | 25 kW                |
| Max weld surface     |
| 300 cm <sup>2</sup> | 400 cm <sup>2</sup> | 500 cm <sup>2</sup> | 650 cm <sup>2</sup> | 800 cm <sup>2</sup> | 1000 cm <sup>2</sup> |
| Max electrode width  |
| 600 mm               |
| Daylight            | Daylight            | Daylight            | Daylight            | Daylight            | Daylight             |
| 80 mm                |
| Power requirement    |
| 5.5 kW/h            | 5.8 kW/h            | 6.2 kW/h            | 6.9 kW/h            | 7.6 kW/h            | 9.2 kW/h             |
| Main fuse - type D   |
| 32 A                | 32 A                | 32 A                | 63 A                | 63 A                | 63 A                 |
| Working frequency    |
| 27.12 MHz            |

#### FORSSTROM

## Operating system and Software

Operating system

The operating system is developed by Forsstrom programmers and sales representatives with experience in the field. It is a system developed for welders by welders. The computer features a 12" touch screen.