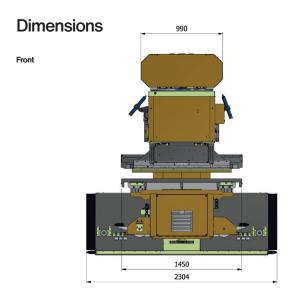

# TG-90

| 300                 | 400                 | 500                 | 650                 | 800                 | 1000                 |
|---------------------|---------------------|---------------------|---------------------|---------------------|----------------------|
| Power               | Power               | Power               | Power               | Power               | Power                |
| 8 kW                | 10 kW               | 12 kW               | 16 kW               | 20 kW               | 25 kW                |
| Max weld surface     |
| 300 cm <sup>2</sup> | 400 cm <sup>2</sup> | 500 cm <sup>2</sup> | 650 cm <sup>2</sup> | 800 cm <sup>2</sup> | 1000 cm <sup>2</sup> |
| Max electrode width  |
| 600 mm               |
| Daylight            | Daylight            | Daylight            | Daylight            | Daylight            | Daylight             |
| 80 mm                |
| Power requirement    |
| 5.5 kW/h            | 5.8 kW/h            | 6.2 kW/h            | 6.9 kW/h            | 7.6 kW/h            | 9.2 kW/h             |
| Main fuse - type D   |
| 32 A                | 32 A                | 32 A                | 63 A                | 63 A                | 63 A                 |
| Working frequency    |
| 27.12 MHz            |