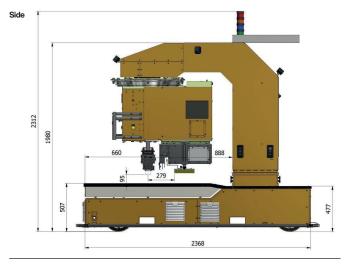

# MG-L

500

**Power** 12 kW

Max weld surface 500 cm<sup>2</sup>

Max weldable electrode width 400 mm

Free space behind electrode 888 mm

Daylight (with 45 mm tall electrode) 95 mm

Power requirement - max/hour 6.2 kW/h

**Main fuse - type D** 32 A

Working frequency 27.12 MHz

# 650

**Power** 16 kW

Max weld surface 650 cm<sup>2</sup>

Max weldable electrode width 400 mm

Free space behind electrode 888 mm

Daylight (with 45 mm tall electrode) 95 mm

Power requirement - max/hour 6.9 kW/h

Main fuse - type D 63 A

Working frequency 27.12 MHz

# 800

**Power** 20 kW

Max weld surface 800 cm<sup>2</sup>

Max weldable electrode width 400 mm

Free space behind electrode 888 mm

Daylight (with 45 mm tall electrode) 95 mm

Power requirement - max/hour 7.2 kW/h

### Dimensions

Front

Welding tools Electrodes Impulse welding unit Tube-closing tools Supplementary tool **Other** Cooling Welding table

forsstrom.com/machine/mg-I-500-800