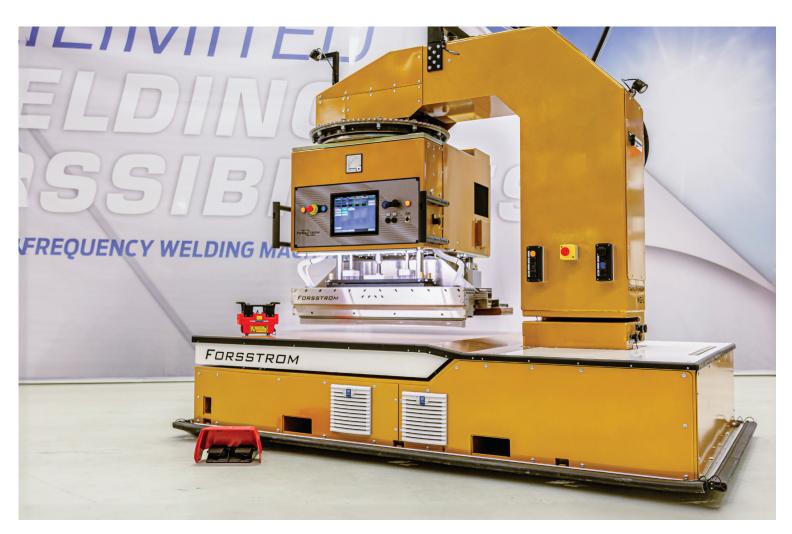

#### Forsstrom

# MG-L

500

**Power** 12 kW

Max weld surface 500 cm<sup>2</sup>

Max weldable electrode width 400 mm

Free space behind electrode 888 mm

Daylight (with 45 mm tall electrode) 95 mm

Power requirement - max/hour 6.2 kW/h

## Operating system and Software

Operating system

The operating system is developed by Forsstrom programmers and sales representatives with experience in the field. It is a system developed for welders by welders. The computer features a 12" touch screen.

> Material positioning Band holder

Magnet system

Vacuum system Laser lines Software

Forsstrom iQ is designed to monitor and analyze users' HF/RF welding department. Powerful reporting tools allow quick identification of weak points and bottlenecks resulting in optimal usage of production capacities.