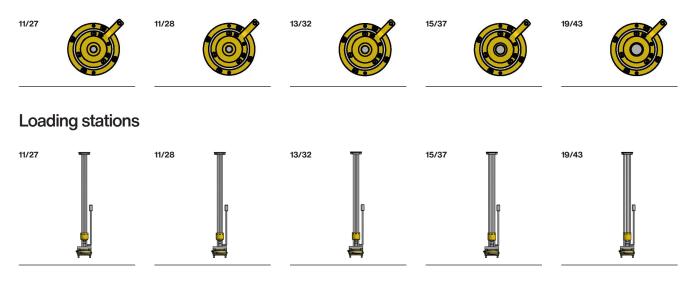

Forsstrom



# CP9

## New and Improved

Eyelet change

The CP9 features a redesigned eyelet change mechanism for effortless operation. Backed by Forsstrom's service team, the CP9 sets a new standard in reliability and performance.

HF Generator

The FG 120 is a small 3kW HF-generator with built-in control system for controlling welding parameters. It is suitable as a stand-alone unit for eyelet welding.

#### **Electrodes for eyelets**





#### Forsstrom



## **Technical specifications**

| Standard voltage<br>230 VAC        | Fuse max<br>13 A<br>                  |
|------------------------------------|---------------------------------------|
| Frequency<br>50 Hz                 | Pressure<br>6.4-10 bar                |
| Max electricity consumption<br>1 A | <b>Litre air per minute</b><br>25 I/m |
| Working Frequency<br>27.12 MHz     |                                       |
| Dimensions                         |                                       |
| Front                              | Side                                  |



C-C 300

340

450

forsstrom.com/machine/cp9

# Learn more about the benefits of having the Forsstrom x Carmo CP9 as part of your production.

139

Ø10 (4x)---C-C 344

670

592

Call or ema