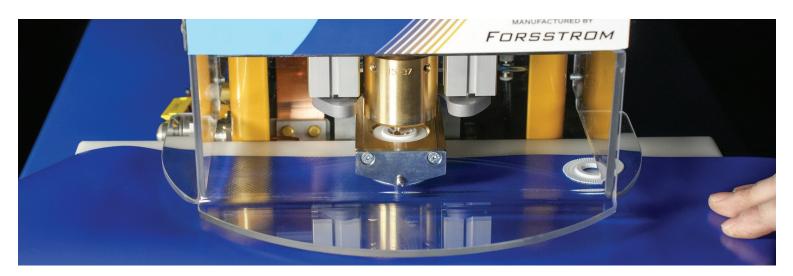

## New and Improved

Eyelet change

The CP9 features a redesigned eyelet change mechanism for effortless operation. Backed by Forsstrom's service team, the CP9 sets a new standard in reliability and performance.