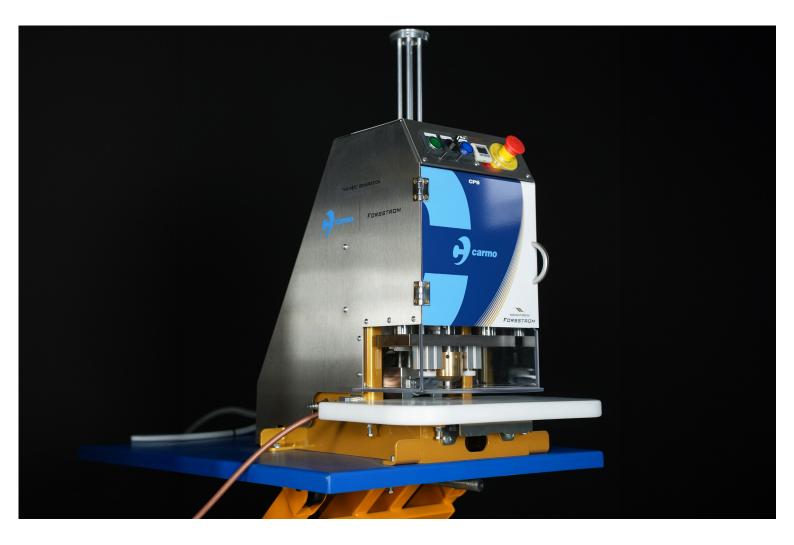

# CP9

## New and Improved

Eyelet change

The CP9 features a redesigned eyelet change mechanism for effortless operation. Backed by Forsstrom's service team, the CP9 sets a new standard in reliability and performance.

HF Generator

The FG 120 is a small 3kW HF-generator with built-in control system for controlling welding parameters. It is suitable as a stand-alone unit for eyelet welding.